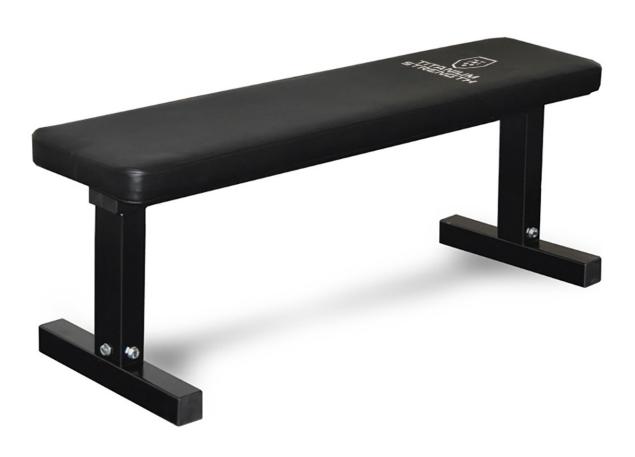

### Short Description

Are you looking for a flat, sturdy and stable bench? Look no further, the Titanium Strength Flat Bench will be the best partner for your dumbbell sessions.

There's no doubt, it is the perfect accessory for a full body workout.

A training bench is one of the essential piece in any gym. With the Titanium Strength Flat Bench you can do chest or arm exercises, but you can also work on your abs, back and shoulder, either with dumbbells or with a bar if we add a supporting accessory such as a Rack

#### Why should you buy the Titanium Strength 272BP Premium Flat Bench?

A comfortable and stable bench is essential when doing strength exercises, because it depends on it the security of the exercise. The Titanium Strength Flat Bench is designed to offer the maximum safety, comfort and durability.