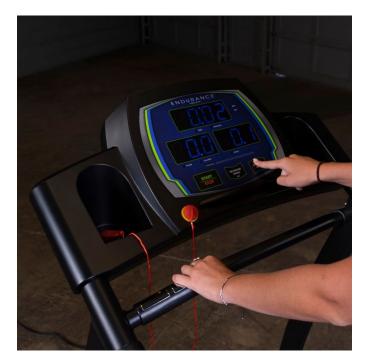

### Why should you buy the Body-Solid T50 Endurance Walking Treadmill?

The thick 18.9" x 53" walking belt on the T50 provides added comfort with an

ergonomically positioned contact heart rate monitor. Ease of use is also enhanced with an **easy-to-read blue LED display** and three jumbo 1 ¾" information windows devoted to time/distance, speed and heart rate/calories. Oversized interface buttons make it easier than ever to make adjustments on the move.