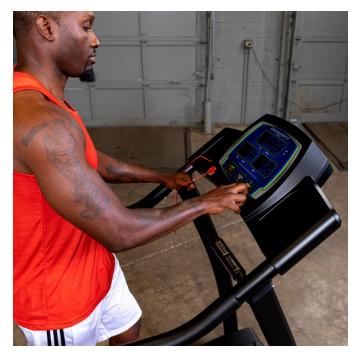

### Why should you buy the Body-Solid T50 Endurance Walking Treadmill?

The thick 18.9" x 53" walking belt on the T50 provides added comfort with an

ergonomically positioned contact heart rate monitor. Ease of use is also enhanced with an **easy-to-read blue LED display** and three jumbo 1 ¾" information windows devoted to time/distance, speed and heart rate/calories. Oversized interface buttons make it easier than ever to make adjustments on the move.