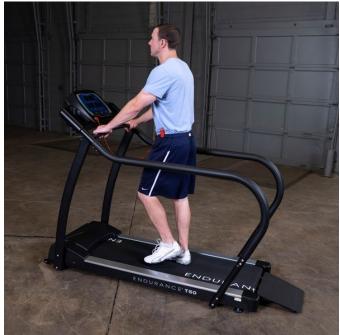

The Endurance by **Body-Solid T50 Rehab/Walking Treadmill** features a **2" thick handrail** that extends the **full length of the treadmill**, an easy access belt-wide rear entry ramp and a starting **speed of only 0.1mph**.

### Why should you buy the Body-Solid T50 Endurance Walking Treadmill?

The thick 18.9" x 53" walking belt on the T50 provides added comfort with an

ergonomically positioned contact heart rate monitor. Ease of use is also enhanced with an **easy-to-read blue LED display** and three jumbo 1 ¾" information windows devoted to time/distance, speed and heart rate/calories. Oversized interface buttons make it easier than ever to make adjustments on the move.