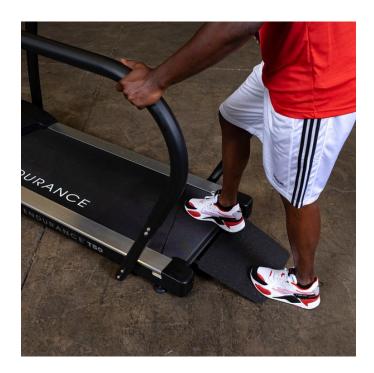

The Endurance by **Body-Solid T50 Rehab/Walking Treadmill** features a **2" thick handrail** that extends the **full length of the treadmill**, an easy access belt-wide rear entry ramp and a starting **speed of only 0.1mph**.