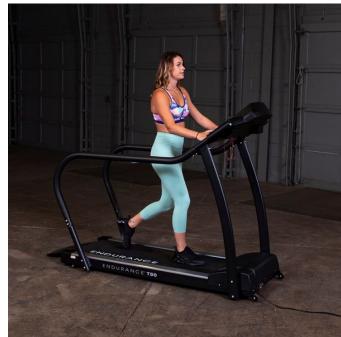

The Endurance by **Body-Solid T50 Rehab/Walking Treadmill** features a **2" thick handrail** that extends the **full length of the treadmill**, an easy access belt-wide rear entry ramp and a starting **speed of only 0.1mph**.