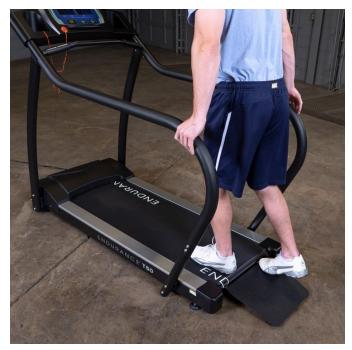

The Endurance by **Body-Solid T50 Rehab/Walking Treadmill** features a **2" thick handrail** that extends the **full length of the treadmill**, an easy access belt-wide rear entry ramp and a starting **speed of only 0.1mph**.