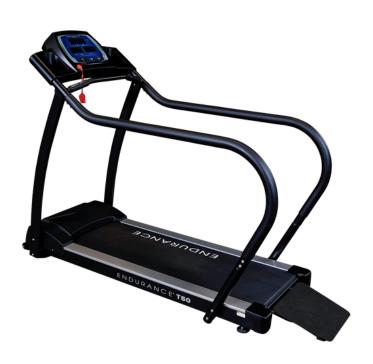

# **Body-Solid T50 Endurance Walking Treadmill**

**SKU: T50** 

**Product Images** 

The Endurance by **Body-Solid T50 Rehab/Walking Treadmill** features a **2" thick handrail** that extends the **full length of the treadmill**, an easy access belt-wide rear entry ramp and a starting **speed of only 0.1mph**.

Additional features on the T50 Rehab/Walking Treadmill include a **1.5 HP motor**, high-quality aluminium foot rails and the **ability for speed adjustments** from 0.1-5 mph in 0.1 mph increments.