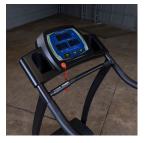

### Why should you buy the Body-Solid T50 Endurance Walking Treadmill?

The thick 18.9" x 53" walking belt on the T50 provides added comfort with an

ergonomically positioned contact heart rate monitor. Ease of use is also enhanced with an **easy-to-read blue LED display** and three jumbo 1 ¾" information windows devoted to time/distance, speed and heart rate/calories. Oversized interface buttons make it easier than ever to make adjustments on the move.