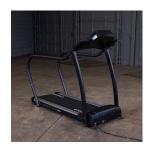

The Endurance by **Body-Solid T50 Rehab/Walking Treadmill** features a **2" thick handrail** that extends the **full length of the treadmill**, an easy access belt-wide rear entry ramp and a starting **speed of only 0.1mph**.