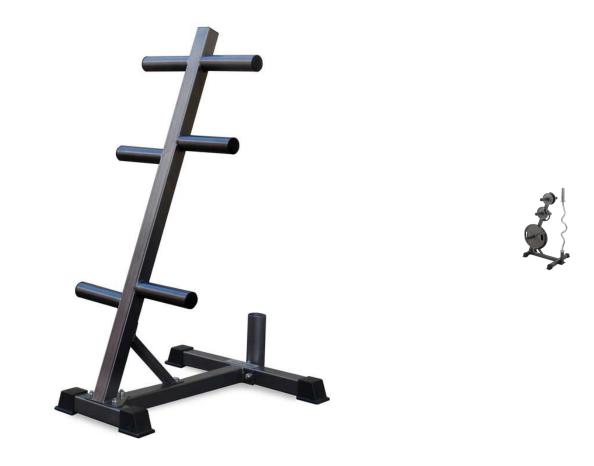

## **Olympic Plate Tree OPT**

SKU: OPT

**Product Images** 

## Short Description

This rack is a comfortable vertical disk and bar support presented by the Titanium Strength brand. It has been manufactured with a firm and resistant structure and has an exceptional finish

Its capacity is ideal for conveniently storing various discs and bars of 1,95" diameter. It also adapts to any space, being perfect for your home gym as well as for a professional room.

## Why you should buy the Titanium Strength OPT Olimpic Plate Tree?

Disc and bar support features:

- Excellent grey paint finish
- Solid and robust structure
- Large storage capacity in a small space

Dimensions:

• 28,7 x 28,3 x 44,4"

About Titanium Strength:

Leading brand in the sale of equipment and machines for strength and cardio training.